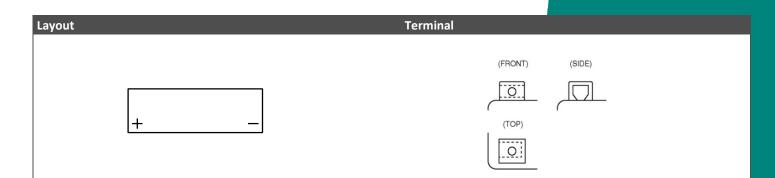

## Dimensions / WeightDimensionsLength 135 mm<br/>Width 75 mm<br/>Container Height 139 mm<br/>Total Height 139 mmNet. Weight3.11 KgWeight acid0.61 KgTerminalFLayout1

Absorbent Glass Mat technology

Advanced starting power